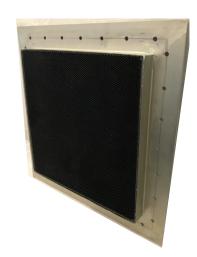

## NTD HCA- Honeycomb Attenuvents

### **Product Information**

- Attenuvents allow air movement and equalisation of internal and external air pressure whilst maintaining the integrity of the shield.
- Attenuvents are available to be integrated with both NTD Shielding Systems and can be installed to most shield types retrospectively.
- Supplied as standard in sizes of 300mm x 300mm but larger sizes are available upon request.
- Can be used to facilitate air conditioning without compromising the shield performance.