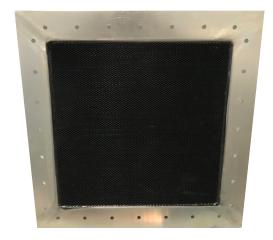

## NTD HCA- Honeycomb Attenuvents

### **Product Information**

- Attenuvents allow air movement and equalisation of internal and external air pressure whilst maintaining the integrity of the shield.
- Attenuvents are available to be integrated with both NTD Shielding Systems and can be installed to most shield types retrospectively.
- Supplied as standard in sizes of 300mm x 300mm but larger sizes are available upon request.
- Can be used to facilitate air conditioning without compromising the shield performance.