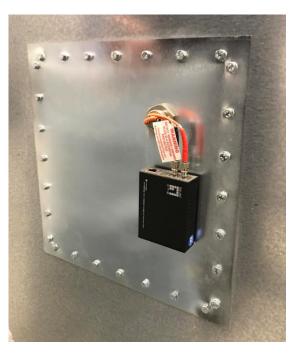

## **EMC Penetration Panel**

Our standard penetration panels provide shielding effectiveness equal to the performance of the main shield.

. All panels are easily removable and can be configured to your individual requirements by drilling & punching to suit coaxial connectors, pipe penetrations and fibre optic waveguides.

#### **Product Features**

Standard sizes:

- 300mm x 300mm (clear opening).
- 300mm x 600mm (clear opening).
- 3mm Electro tin plated Steel plate.
- 6mm rigid steel back frame.

Can be retro fitted into most common types of shield.

More than 1 plate can be configured for each penetration to be changed depending on the test subject.