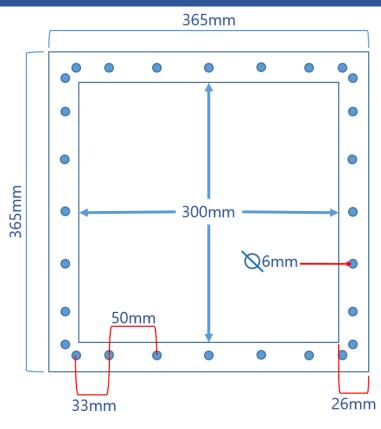

## **EMC Penetration Panel**

Our standard penetration panels provide shielding effectiveness equal to the performance of the main shield.

. All panels are easily removable and can be configured to your individual requirements by drilling & punching to suit coaxial connectors, pipe penetrations and fibre optic waveguides.

#### **Product Features**

Standard sizes:

- 300mm x 300mm (clear opening).
- 300mm x 600mm (clear opening).
- 3mm Electro tin plated Steel plate.
- 6mm rigid steel back frame.

Can be retro fitted into most common types of shield.

More than 1 plate can be configured for each penetration to be changed depending on the test subject.